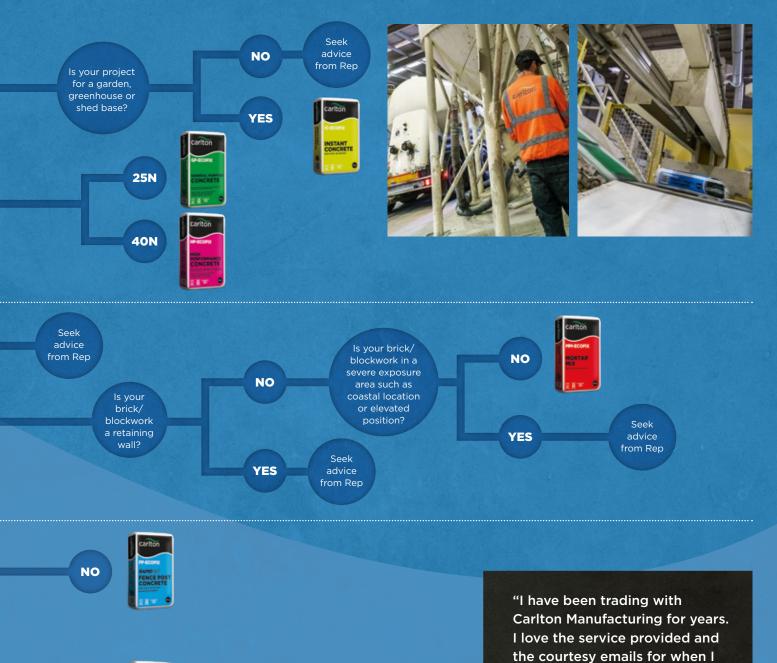

# PRODUCT GUIDANCE TABLE

## PRODUCT TYPE

|                                             | CONCRETE                           | POST MIX                                                                                                                                                                                                                                                                                                                                                                                                                                                                                                                                                                                                                                                                                                                                                                                                                                                                                                                                                                                                                                                                                                                                                                                                                                                                                                                                                                                                                                                                                                                                                                                                                                                                                                                                                                                                                                                                                                                                                                                                                                                                                                                       | MORTAR                                                                                                                                                                                                                                                                                                                                                                                                                                                                                                                                                                                                                                                                                                                                                                                                                                                                                                                                                                                                                                                                                                                                                                                                                                                                                                                                                                                                                                                                                                                                                                                                                                                                                                                                                                                                                                                                                                                                                                                                                                                                                                                         |
|---------------------------------------------|------------------------------------|--------------------------------------------------------------------------------------------------------------------------------------------------------------------------------------------------------------------------------------------------------------------------------------------------------------------------------------------------------------------------------------------------------------------------------------------------------------------------------------------------------------------------------------------------------------------------------------------------------------------------------------------------------------------------------------------------------------------------------------------------------------------------------------------------------------------------------------------------------------------------------------------------------------------------------------------------------------------------------------------------------------------------------------------------------------------------------------------------------------------------------------------------------------------------------------------------------------------------------------------------------------------------------------------------------------------------------------------------------------------------------------------------------------------------------------------------------------------------------------------------------------------------------------------------------------------------------------------------------------------------------------------------------------------------------------------------------------------------------------------------------------------------------------------------------------------------------------------------------------------------------------------------------------------------------------------------------------------------------------------------------------------------------------------------------------------------------------------------------------------------------|--------------------------------------------------------------------------------------------------------------------------------------------------------------------------------------------------------------------------------------------------------------------------------------------------------------------------------------------------------------------------------------------------------------------------------------------------------------------------------------------------------------------------------------------------------------------------------------------------------------------------------------------------------------------------------------------------------------------------------------------------------------------------------------------------------------------------------------------------------------------------------------------------------------------------------------------------------------------------------------------------------------------------------------------------------------------------------------------------------------------------------------------------------------------------------------------------------------------------------------------------------------------------------------------------------------------------------------------------------------------------------------------------------------------------------------------------------------------------------------------------------------------------------------------------------------------------------------------------------------------------------------------------------------------------------------------------------------------------------------------------------------------------------------------------------------------------------------------------------------------------------------------------------------------------------------------------------------------------------------------------------------------------------------------------------------------------------------------------------------------------------|
| GARDEN<br>FENCING                           |                                    | Cariton  MACON SAND ST FENCE POST CONCRETE  EXTERNAL CONCRETE  EXTERNA |                                                                                                                                                                                                                                                                                                                                                                                                                                                                                                                                                                                                                                                                                                                                                                                                                                                                                                                                                                                                                                                                                                                                                                                                                                                                                                                                                                                                                                                                                                                                                                                                                                                                                                                                                                                                                                                                                                                                                                                                                                                                                                                                |
| STUCTURAL POST FIXING                       |                                    | Contton  Acon econix  Acon econix  Con Cont Till  Example Control  Example |                                                                                                                                                                                                                                                                                                                                                                                                                                                                                                                                                                                                                                                                                                                                                                                                                                                                                                                                                                                                                                                                                                                                                                                                                                                                                                                                                                                                                                                                                                                                                                                                                                                                                                                                                                                                                                                                                                                                                                                                                                                                                                                                |
| GENERAL<br>CONCRETE WORK                    | CAPRONIX CONCRETE E E E C          |                                                                                                                                                                                                                                                                                                                                                                                                                                                                                                                                                                                                                                                                                                                                                                                                                                                                                                                                                                                                                                                                                                                                                                                                                                                                                                                                                                                                                                                                                                                                                                                                                                                                                                                                                                                                                                                                                                                                                                                                                                                                                                                                |                                                                                                                                                                                                                                                                                                                                                                                                                                                                                                                                                                                                                                                                                                                                                                                                                                                                                                                                                                                                                                                                                                                                                                                                                                                                                                                                                                                                                                                                                                                                                                                                                                                                                                                                                                                                                                                                                                                                                                                                                                                                                                                                |
| STRUCTURAL CONCRETE                         | Cariton  PECONIA                   |                                                                                                                                                                                                                                                                                                                                                                                                                                                                                                                                                                                                                                                                                                                                                                                                                                                                                                                                                                                                                                                                                                                                                                                                                                                                                                                                                                                                                                                                                                                                                                                                                                                                                                                                                                                                                                                                                                                                                                                                                                                                                                                                |                                                                                                                                                                                                                                                                                                                                                                                                                                                                                                                                                                                                                                                                                                                                                                                                                                                                                                                                                                                                                                                                                                                                                                                                                                                                                                                                                                                                                                                                                                                                                                                                                                                                                                                                                                                                                                                                                                                                                                                                                                                                                                                                |
| SMALL GARDEN<br>BUILDINGS                   | Cariton  CACOUNT  INSTANT CONCRETE |                                                                                                                                                                                                                                                                                                                                                                                                                                                                                                                                                                                                                                                                                                                                                                                                                                                                                                                                                                                                                                                                                                                                                                                                                                                                                                                                                                                                                                                                                                                                                                                                                                                                                                                                                                                                                                                                                                                                                                                                                                                                                                                                |                                                                                                                                                                                                                                                                                                                                                                                                                                                                                                                                                                                                                                                                                                                                                                                                                                                                                                                                                                                                                                                                                                                                                                                                                                                                                                                                                                                                                                                                                                                                                                                                                                                                                                                                                                                                                                                                                                                                                                                                                                                                                                                                |
| ABOVE GROUND BRICK & BLOCKWORK & POINTING*  |                                    |                                                                                                                                                                                                                                                                                                                                                                                                                                                                                                                                                                                                                                                                                                                                                                                                                                                                                                                                                                                                                                                                                                                                                                                                                                                                                                                                                                                                                                                                                                                                                                                                                                                                                                                                                                                                                                                                                                                                                                                                                                                                                                                                | HA SCOTE MAN TO THE SCO |
| BELOW GROUND BRICK & BLOCKWORK & POINTING** |                                    |                                                                                                                                                                                                                                                                                                                                                                                                                                                                                                                                                                                                                                                                                                                                                                                                                                                                                                                                                                                                                                                                                                                                                                                                                                                                                                                                                                                                                                                                                                                                                                                                                                                                                                                                                                                                                                                                                                                                                                                                                                                                                                                                | Cariton MD-Econix M12 MOSTAR MIX E & C                                                                                                                                                                                                                                                                                                                                                                                                                                                                                                                                                                                                                                                                                                                                                                                                                                                                                                                                                                                                                                                                                                                                                                                                                                                                                                                                                                                                                                                                                                                                                                                                                                                                                                                                                                                                                                                                                                                                                                                                                                                                                         |

YES

am unavailable."