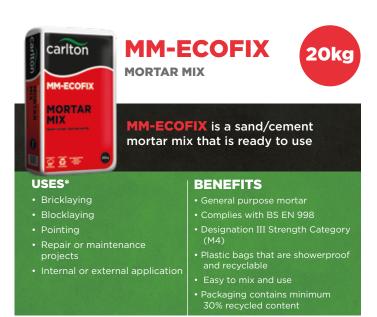

# **OUR PRODUCTS**

|                                              | Pre<br>Blended                                                                                                                                                              | No Mixing<br>Required | Rapid<br>Set | High<br>Strength |  |
|----------------------------------------------|-----------------------------------------------------------------------------------------------------------------------------------------------------------------------------|-----------------------|--------------|------------------|--|
| GP-ECOFIX GENERAL PURPOSE CONCRETE           | <b>✓</b>                                                                                                                                                                    | X                     | X            | X                |  |
| HP-ECOFIX<br>HIGH PERFORMANCE<br>CONCRETE    | <b>✓</b>                                                                                                                                                                    | X                     | X            | <b>✓</b>         |  |
| IC-ECOFIX<br>INSTANT<br>CONCRETE             | <b>✓</b>                                                                                                                                                                    | <b>✓</b>              | X            | X                |  |
| FP-ECOFIX RAPID SET FENCE POST CONCRETE      | <b>✓</b>                                                                                                                                                                    | <b>✓</b>              | <b>✓</b>     | X                |  |
| 40N-ECOFIX HIGH STRENGTH FENCE POST CONCRETE | <b>✓</b>                                                                                                                                                                    | <b>✓</b>              | X            | <b>✓</b>         |  |
| MM-ECOFIX* MORTAR MIX                        | A quick, easy and ready-to-use out of the bag, pre-blended sand & cement designation III Mortar Mix which can be used for laying bricks & blocks and pointing above ground. |                       |              |                  |  |
| M12-ECOFIX** MORTAR MIX                      | A quick, easy and ready-to-use out of the bag, pre-blended sand & cement designation I Mortar Mix which can be used for laying bricks & blocks and pointing below ground.   |                       |              |                  |  |