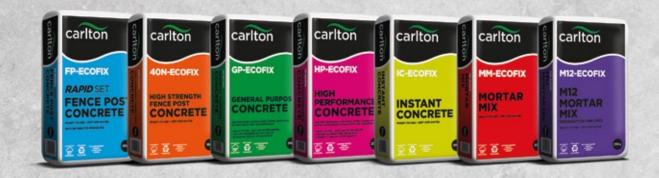

# **OUR PRODUCTS**

|                                              | Pre<br>Blended                                                                                                                                                              | No Mixing<br>Required | Rapid<br>Set | High<br>Strength |  |
|----------------------------------------------|-----------------------------------------------------------------------------------------------------------------------------------------------------------------------------|-----------------------|--------------|------------------|--|
| GP-ECOFIX GENERAL PURPOSE CONCRETE           | <b>✓</b>                                                                                                                                                                    | X                     | X            | X                |  |
| HP-ECOFIX<br>HIGH PERFORMANCE<br>CONCRETE    | <b>✓</b>                                                                                                                                                                    | X                     | X            | <b>✓</b>         |  |
| IC-ECOFIX<br>INSTANT<br>CONCRETE             | <b>✓</b>                                                                                                                                                                    | <b>✓</b>              | X            | X                |  |
| FP-ECOFIX RAPID SET FENCE POST CONCRETE      | <b>✓</b>                                                                                                                                                                    | <b>✓</b>              | <b>✓</b>     | X                |  |
| 40N-ECOFIX HIGH STRENGTH FENCE POST CONCRETE | <b>✓</b>                                                                                                                                                                    | <b>✓</b>              | X            | <b>✓</b>         |  |
| MM-ECOFIX* MORTAR MIX                        | A quick, easy and ready-to-use out of the bag, pre-blended sand & cement designation III Mortar Mix which can be used for laying bricks & blocks and pointing above ground. |                       |              |                  |  |
| M12-ECOFIX** MORTAR MIX                      | A quick, easy and ready-to-use out of the bag, pre-blended sand & cement designation I Mortar Mix which can be used for laying bricks & blocks and pointing below ground.   |                       |              |                  |  |

**GP-ECOFIX** carlton **20kg GENERAL PURPOSE** GP-ECOFIX CONCRETE CONCRETE **GP-ECOFIX** is a general purpose 25N concrete 百事 USES **BENEFITS**  Steps • Strength >25N after 28 days • Paths • Ready to use • Concrete bases (greenhouses • Plastic bags that are showerproof and recyclable and sheds) • Packaging contains minimum General repair or maintenance 30% recycled content Internal or external application

# **FP-ECOFIX**

RAPID SET FENCE POST CONCRETE

FP-ECOFIX is a rapid set fence post concrete that sets in 5 to 10 minutes

## **40N-ECOFIX**

HIGH STRENGTH FENCE POST CONCRETE

40N-ECOFIX is a high strength fence post concete that can be used without mixing