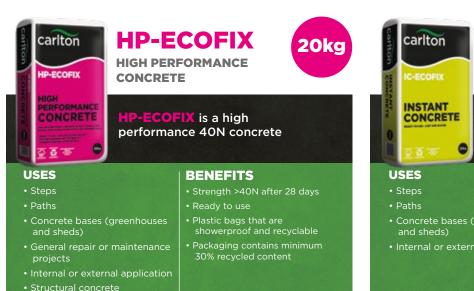

**GP-ECOFIX** carlton **20kg GENERAL PURPOSE** GP-ECOFIX CONCRETE CONCRETE **GP-ECOFIX** is a general purpose 25N concrete 百事 USES **BENEFITS**  Steps • Strength >25N after 28 days • Paths • Ready to use • Concrete bases (greenhouses • Plastic bags that are showerproof and recyclable and sheds) • Packaging contains minimum General repair or maintenance 30% recycled content Internal or external application