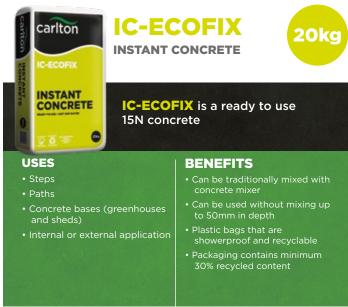

# **FP-ECOFIX**

RAPID SET FENCE POST CONCRETE

FP-ECOFIX is a rapid set fence post concrete that sets in 5 to 10 minutes

#### USES

All types of posts including:

- Wood
- Metal
- Concrete

#### **BENEFITS**

- Plastic bags that are showerproof and recyclable
- Rapid setting product
- Easy to mix and use
- No mixing required, just add
   water
- Packaging contains minimum 30% recycled content