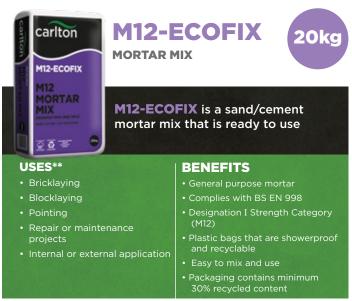

# **OUR PRODUCTS**

|                                              | Pre<br>Blended                                                                                                                                                              | No Mixing<br>Required | Rapid<br>Set | High<br>Strength |  |
|----------------------------------------------|-----------------------------------------------------------------------------------------------------------------------------------------------------------------------------|-----------------------|--------------|------------------|--|
| GP-ECOFIX GENERAL PURPOSE CONCRETE           | <b>✓</b>                                                                                                                                                                    | X                     | X            | X                |  |
| HP-ECOFIX<br>HIGH PERFORMANCE<br>CONCRETE    | <b>✓</b>                                                                                                                                                                    | X                     | X            | <b>✓</b>         |  |
| IC-ECOFIX<br>INSTANT<br>CONCRETE             | <b>✓</b>                                                                                                                                                                    | <b>✓</b>              | X            | X                |  |
| FP-ECOFIX RAPID SET FENCE POST CONCRETE      | <b>✓</b>                                                                                                                                                                    | <b>✓</b>              | <b>✓</b>     | X                |  |
| 40N-ECOFIX HIGH STRENGTH FENCE POST CONCRETE | <b>✓</b>                                                                                                                                                                    | <b>✓</b>              | X            | <b>✓</b>         |  |
| MM-ECOFIX* MORTAR MIX                        | A quick, easy and ready-to-use out of the bag, pre-blended sand & cement designation III Mortar Mix which can be used for laying bricks & blocks and pointing above ground. |                       |              |                  |  |
| M12-ECOFIX** MORTAR MIX                      | A quick, easy and ready-to-use out of the bag, pre-blended sand & cement designation I Mortar Mix which can be used for laying bricks & blocks and pointing below ground.   |                       |              |                  |  |

\*In moderate exposure conditions. \*\*In severe exposure conditions.